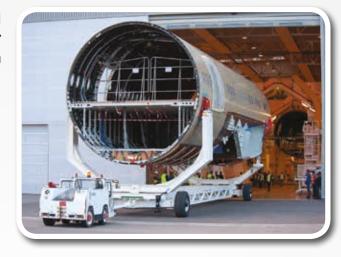

## Sonora facts and figures\*

- ••> Mexico largest cluster for aero-engines
- Large aerospace players operate facilities in the State: Rolls-Royce, GE, Pratt & Whitney
- Important automotive cluster: 313,000 vehicles a year

Sonora has an actual competitive advantage in the field of propulsion and power generation equipment.

Sonora State Government supports large corporations such as Rolls-Royce and encourages smaller manufacturers to settle businesses in the State and integrate the growing supply chain, whether it is in the automotive, aerospace or industrial sector.