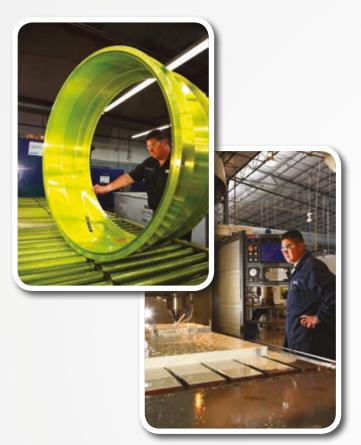

## Sonora facts and figures\*

- ••> Mexico largest cluster for aero-engines
- Large aerospace players operate facilities in the State: Rolls-Royce, GE, Pratt & Whitney
- Important automotive cluster: 313,000 vehicles a year

#### Manufacturing capabilities:

- Composites
- Electronics and electrical
- Energy and pawer condition
- Mechanics and metal work
- Plastics processing
- Rotative systems
- Special material